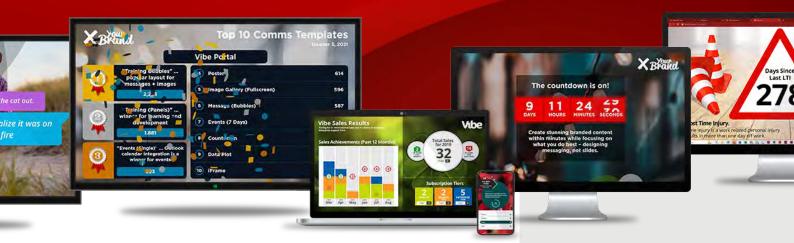

## Extensive template library with built-in optimisation

#### Never struggle with creating engaging content again

With Vibe's extensive template library, create professional animated content in minutes, without stretching yourself thin. Spend less time formatting slides and more time crafting high-value messages that will keep your workforce engaged!

### Deliver engaging messages to promote long-term message retention and recall

More than just built-in animation and high-impact visuals, all slides use Vibe's signature Snackable Learning Framework©. This leverages spaced repetition to keep messages fresh and boost long-term retention to deliver an optimised learning experience.

#### Set corporate branding themes

Customise your Vibe slides with your brand's font, colours and imagery, which are automatically pre-set, even if you have multiple brands within your organisation

#### Set and forget functionality

Our slides enable you to pre-load multiple messages at a time, set individual publishing rules, define content locations and then let Vibe take care of the rest.

#### Swap between slide templates

www.Vibe.fyi

Quickly change templates without losing your content. Vibe automatically transfers your messages to the new template in seconds.