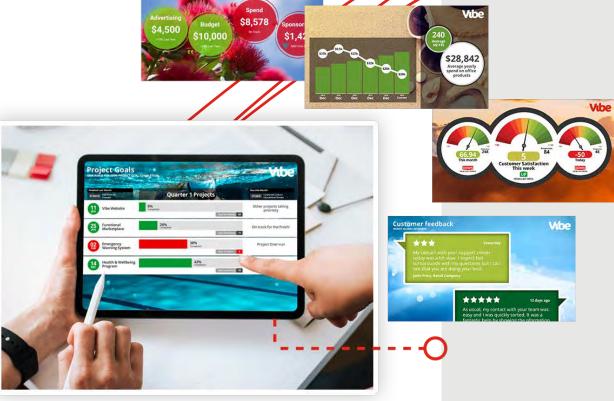

# Stay connected on-the-go

Vibe empowers communication teams with the flexibility to create and manage content remotely. Out mobile-responsive solution enables you to aceess Vibe's features and functions on-the-go, so you can create, edit, publish and manage slides, ticker bards and playlists from the palm of your hand.