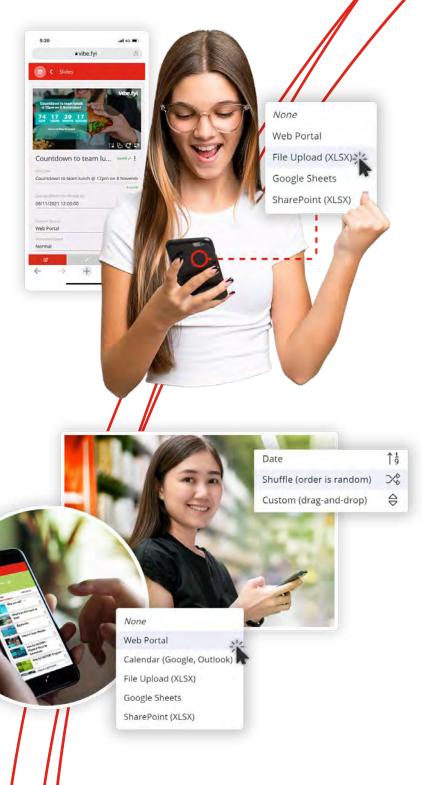

# Stay connected on-the-go

Vibe empowers communication teams with the flexibility to create and manage content remotely. Out mobile-responsive solution enables you to aceess Vibe's features and functions on-the-go, so you can create, edit, publish and manage slides, ticker bards and playlists from the palm of your hand.

### Integrations

Vibe integrates with leading workplace solutions and social media apps, check out our full list of integrations.